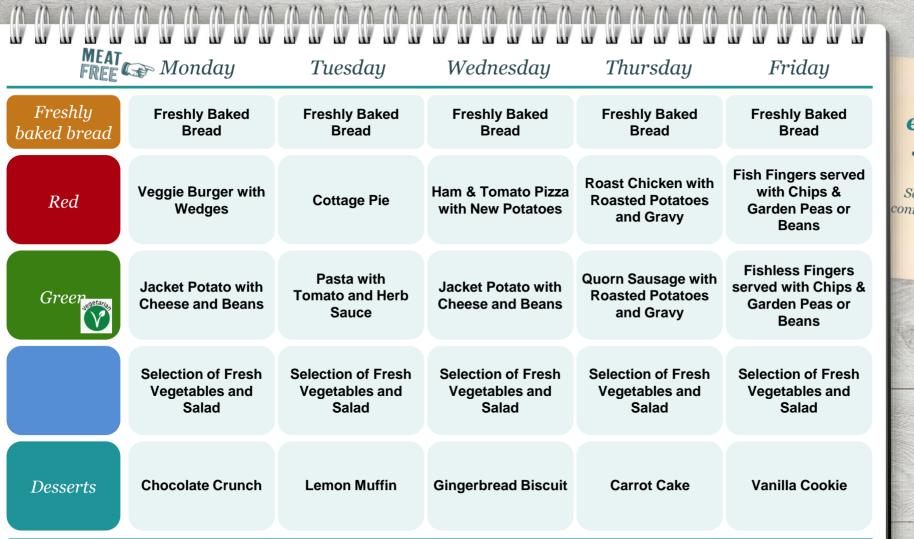

## Week 3 Commencing • 2<sup>nd</sup> Nov • 23rd Nov • 14<sup>th</sup> Dec

LUNCHTIME CO

*Our mission* is to make your lunchtime meal the highlight of *your* day.

Available every day: • Selection of Fruit

Some of our food may contain allergens. Please ask our chef for advice.