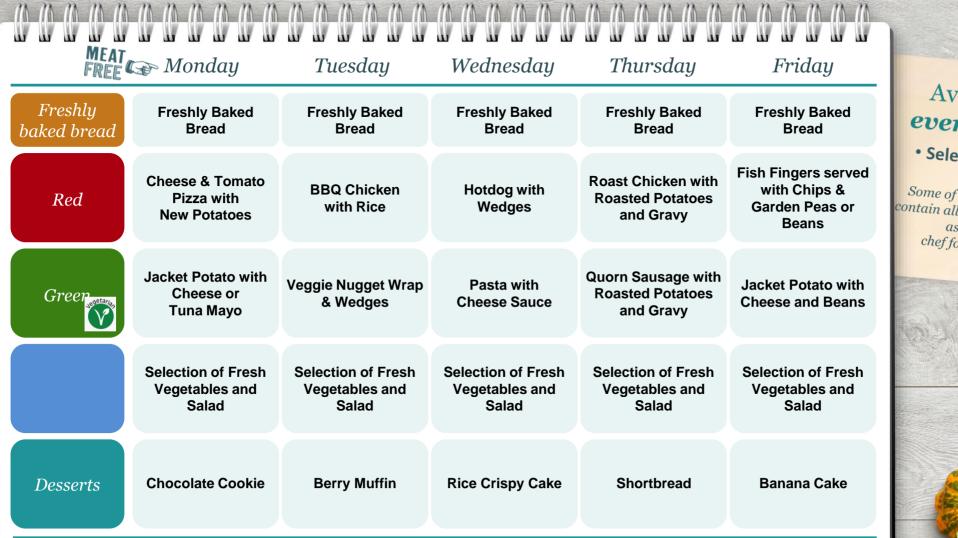

*Our mission* is to make your lunchtime meal the highlight of *your* day.

Week 2 Commencing • 16<sup>th</sup> Nov • 7<sup>th</sup> Dec

LUNCHTIME CO

*Our mission* is to make your lunchtime meal the highlight of *your* day.

## Available every day: • Selection of Fruit

Some of our food may contain allergens. Please ask our chef for advice.